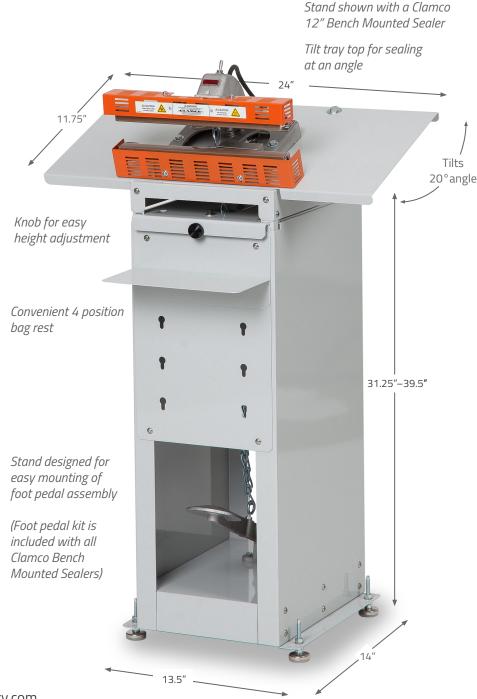

# **Adjustable Stand Model 825**

## Designed for use with all Clamco Bench Mounted Sealers

Complete your manual sealing operation by matching our Clamco Bench Mounted Sealer with a Clamco Adjustable Stand. The Clamco manufactured stand is designed to complement the sealer; with a large tray that tilts to a 20° angle. The Model 825 Stand comes with pre-drilled holes to securely mount your Clamco sealer and mount your sealer's foot pedal assembly into operating position. The stand features adjustable height in .75" increments, and multiple positions to mount the bag rest.

#### **Stand Features**

- Stand height adjusts easily from 31.25" to 39.5" high in .75" increments
- Heavy duty powder coated steel construction
- Adjustable levelers
- 24" x 11.75" large tray for Clamco Bench Mounted Sealers up to 24"
- Tray tilts 20° for sealing at an angle