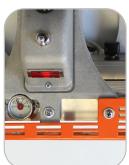

### **Features**

- Choice of jaws: 1" flat 1" flat PTFE covered1" serrated 1/4" flat PTFE covered
- Thermostat controls sealing temperature of upper & lower jaws for strong, hermetic seals
- All sealing jaw surfaces are heated evenly by durable heating cartridge, eliminating hot or cold spots
- Heat indicator assists in proper temperature selection
- All electrical components are easily replaced in minutes without special tools
- Red safety pilot light warns operator that jaws are hot while jaws are wrapped with seal guards for protection
- Electrical: 120V, 500W for 12" seal length and 800W for 24" seal length