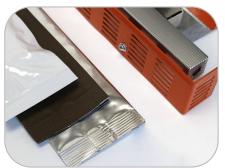

## For packaging food, coffee, retail & industrial products

Choose the dependable Clamco Bench Mounted Constant Heat Sealer and select a jaw to match your packaging requirements. Available in 12" and 24" seal lengths with flat, serrated, or PTFE covered jaws. This Clamco sealer offers greater durability and operation equal to more expensive methods of sealing.

The Clamco Constant Heat Bench Mounted Sealers are made in the USA and include a 1–year limited warranty.

Serrated jaw model makes a horizontal seal just right for cellophane and polycel bags

Unit features heat indicator, thermostat control, pilot light, and On/Off switch