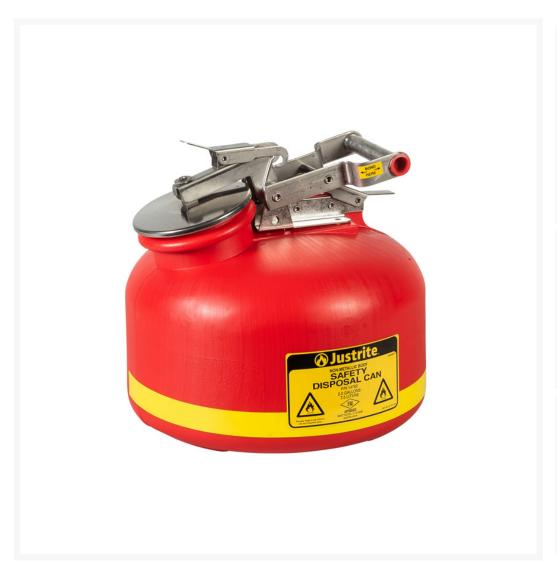

### **Short Description**

- Superior chemical resistance and leak protection
- Spring-loaded sealed cap automatically vents
- Stainless steel flame arrester
- Design resists accidental tip over

#### **Description**

High-density polyethylene (HDPE) disposal cans provide superior chemical resistance and leak protection. Spring-loaded sealed cap, normally closed, automatically vents between 3 and 5 psi (0.2 and 0.35 bar).

Stainless steel handle and hardware with latch-catch system hold the cap in the open position for easy filling and pouring. Large-mouth opening features a built-in stainless steel flame arrester to guard against outside ignition. A current-carrying, patented carbon insert embedded in the container allows for proper grounding. The broad-base design provides stability and resists accidental tip over.