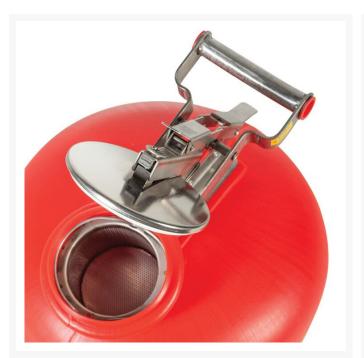

### **Short Description**

- Superior chemical resistance and leak protection
- Spring-loaded sealed cap automatically vents
- Stainless steel flame arrester
- Design resists accidental tip over

#### **Description**

High-density polyethylene (HDPE) disposal cans provide superior chemical resistance and leak protection. Spring-loaded sealed cap, normally closed, automatically vents between 3 and 5 psi (0.2 and 0.35 bar).

Stainless steel handle and hardware with latch-catch system hold the cap in the open position for easy filling and pouring. Large-mouth opening features a built-in stainless steel flame arrester to guard against outside ignition. A current-carrying, patented carbon insert embedded in the container allows for proper grounding. The broad-base design provides stability and resists accidental tip over.