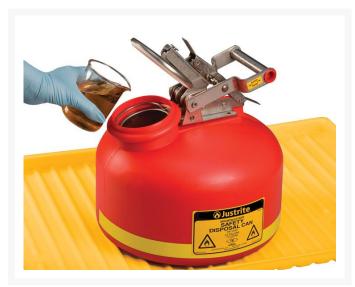

#### **Description**

High-density polyethylene (HDPE) disposal cans provide superior chemical resistance and leak protection. Spring-loaded sealed cap, normally closed, automatically vents between 3 and 5 psi (0.2 and 0.35 bar).

Stainless steel handle and hardware with latch-catch system hold the cap in the open position for easy filling and pouring. Large-mouth opening features a built-in stainless steel flame arrester to guard against outside ignition. A current-carrying, patented carbon insert embedded in the container allows for proper grounding. The broad-base design provides stability and resists accidental tip over.