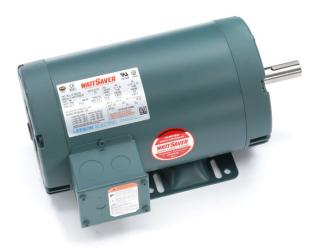

## **PRODUCT INFORMATION PACKET**

Model No: 121005.00 Catalog No: 121005.00 2 HP General Purpose Motor, 3 phase, 1800 RPM, 208-230/460 V, 145T Frame, ODP General Purpose Motors

Regal and Leeson are trademarks of Regal Rexnord Corporation or one of its affiliated companies. ©2021 Regal Rexnord Corporation, All Rights Reserved. MC017097E

Product Information Packet: Model No: 121005.00, Catalog No:121005.00 2 HP General Purpose Motor, 3 phase, 1800 RPM, 208-230/460 V, 145T Frame, ODP

## Nameplate Specifications

| Output HP              | 2 Нр              | Output KW                  | 1.5 kW        |
|------------------------|-------------------|----------------------------|---------------|
| Frequency              | 60 Hz             | Voltage                    | 208-230/460 V |
| Current                | 6.0-5.8/2.9 A     | Speed                      | 1745 rpm      |
| Service Factor         | 1.25              | Phase                      | 3             |
| Efficiency             | 86.5 %            | Power Factor               | 75.6          |
| Duty                   | Continuous        | Insulation Class           | F             |
| Design Code            | В                 | KVA Code                   | L             |
| Frame                  | 145T              | Enclosure                  | Drip Proof    |
| Thermal Protection     | Thermostats (N/C) | Ambient Temperature        | 40 °C         |
| Drive End Bearing Size | 6205              | Opp Drive End Bearing Size | 6203          |
| UL                     | Recognized        | CSA                        | Y             |
| CE                     | Y                 | IP Code                    | 22            |
| Number of Speeds       | 1                 |                            |               |