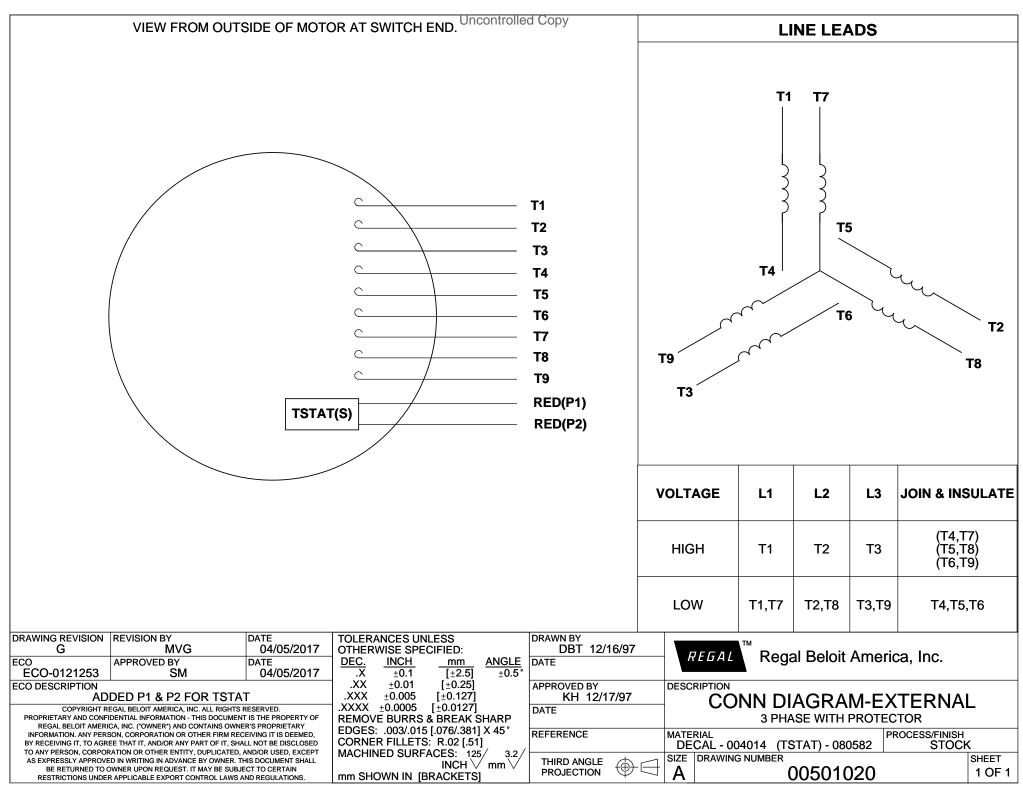

## **Technical Specifications**

| Electrical Type       | Squirrel Cage Induction Run | Starting Method       | Across The Line |
|-----------------------|-----------------------------|-----------------------|-----------------|
| Poles                 | 4                           | Rotation              | Reversible      |
| Resistance Main       | 1.5 Ohms                    | Mounting              | Rigid Base      |
| Motor Orientation     | Horizontal                  | Drive End Bearing     | Ball            |
| Opp Drive End Bearing | Ball                        | Frame Material        | Rolled Steel    |
| Shaft Type            | т                           | Overall Length        | 13.69 in        |
| Frame Length          | 8.50 in                     | Shaft Diameter        | 0.875 in        |
| Shaft Extension       | 2.25 in                     | Assembly/Box Mounting | F1 ONLY         |
| Connection Drawing    | 005010.20                   | Outline Drawing       | 028859-850      |