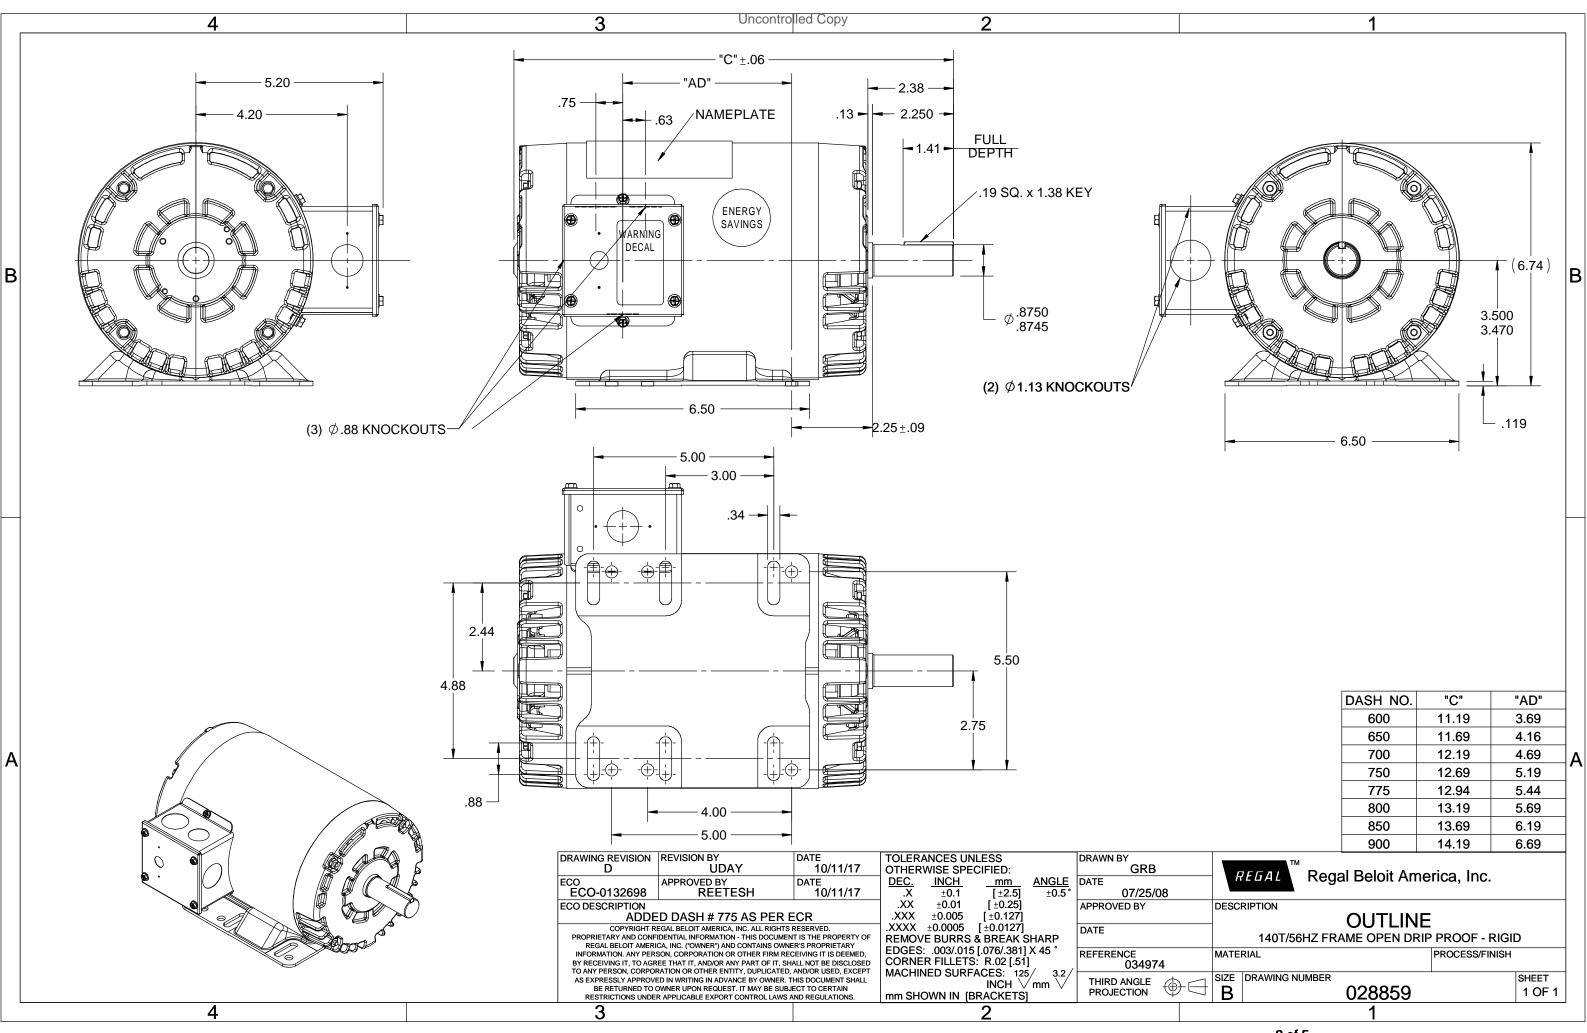

## **Technical Specifications**

| Electrical Type       | Squirrel Cage Induction Run | Starting Method       | Across The Line |
|-----------------------|-----------------------------|-----------------------|-----------------|
| Poles                 | 4                           | Rotation              | Reversible      |
| Resistance Main       | 1.5 Ohms                    | Mounting              | Rigid Base      |
| Motor Orientation     | Horizontal                  | Drive End Bearing     | Ball            |
| Opp Drive End Bearing | Ball                        | Frame Material        | Rolled Steel    |
| Shaft Type            | т                           | Overall Length        | 13.69 in        |
| Frame Length          | 8.50 in                     | Shaft Diameter        | 0.875 in        |
| Shaft Extension       | 2.25 in                     | Assembly/Box Mounting | F1 ONLY         |
| Connection Drawing    | 005010.20                   | Outline Drawing       | 028859-850      |