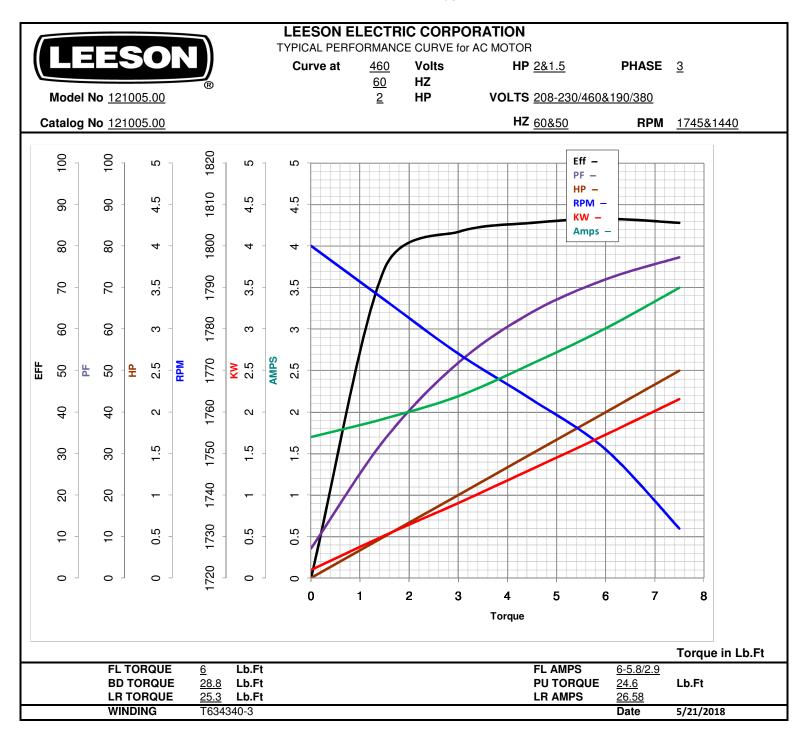

## Nameplate Specifications

| Output HP              | 2 Нр              | Output KW                  | 1.5 kW        |
|------------------------|-------------------|----------------------------|---------------|
| Frequency              | 60 Hz             | Voltage                    | 208-230/460 V |
| Current                | 6.0-5.8/2.9 A     | Speed                      | 1745 rpm      |
| Service Factor         | 1.25              | Phase                      | 3             |
| Efficiency             | 86.5 %            | Power Factor               | 75.6          |
| Duty                   | Continuous        | Insulation Class           | F             |
| Design Code            | В                 | KVA Code                   | L             |
| Frame                  | 145T              | Enclosure                  | Drip Proof    |
| Thermal Protection     | Thermostats (N/C) | Ambient Temperature        | 40 °C         |
| Drive End Bearing Size | 6205              | Opp Drive End Bearing Size | 6203          |
| UL                     | Recognized        | CSA                        | Y             |
| CE                     | Y                 | IP Code                    | 22            |
| Number of Speeds       | 1                 |                            |               |